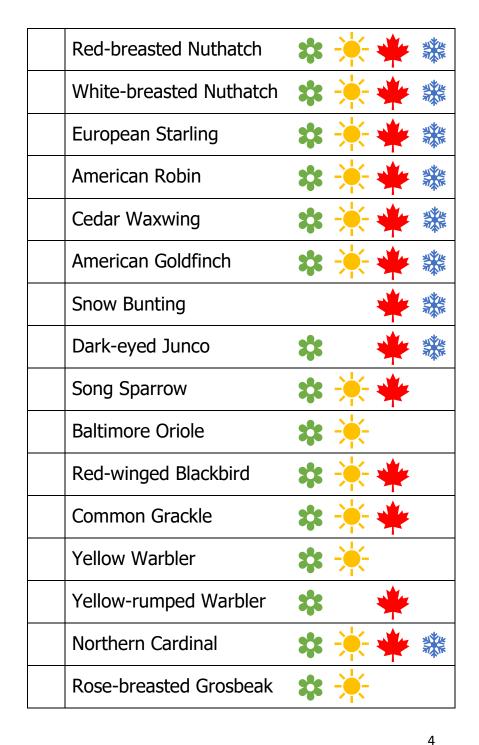

How many can you find?

1

| Canada Goose        | * * * |
|---------------------|-------|
| Mute Swan           | * * * |
| Wood Duck           | ***   |
| Mallard             | * * * |
| Redhead             | * * * |
| Long-tailed Duck    |       |
| Common Goldeneye    |       |
| Ruffed Grouse       | * *   |
| Wild Turkey         | * * * |
| Mourning Dove       | * * * |
| Semipalmated Plover | * *   |
| Killdeer            | ***   |
| Sanderling          | * *   |
| Dunlin              | * *   |
| Bonaparte's Gull    | * *   |
| Ring-billed Gull    | * * * |

| Herring Gull             | * * *   |
|--------------------------|---------|
| Caspian Tern             | ***     |
| Double-crested Cormorant | ***     |
| Great Blue Heron         | ***     |
| Great Egret              | ***     |
| Turkey Vulture           | ***     |
| Snowy Owl                |         |
| Barred Owl               | * * *   |
| Belted Kingfisher        | ***     |
| Downy Woodpecker         | * * * * |
| Pileated Woodpecker      | * * * * |
| Northern Flicker         | ***     |
| Eastern Kingbird         | *       |
| Blue Jay                 | * * *   |
| American Crow            | ***     |
| Black-capped Chickadee   | ***     |