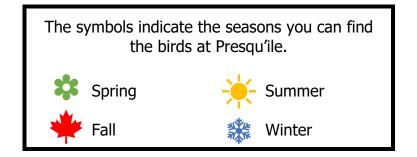

How many can you find?

1

| Canada Goose        | * * * |
|---------------------|-------|
| Mute Swan           | * * * |
| Wood Duck           | ***   |
| Mallard             | * * * |
| Redhead             | * * * |
| Long-tailed Duck    |       |
| Common Goldeneye    |       |
| Ruffed Grouse       | * *   |
| Wild Turkey         | * * * |
| Mourning Dove       | * * * |
| Semipalmated Plover | * *   |
| Killdeer            | ***   |
| Sanderling          | * *   |
| Dunlin              | * *   |
| Bonaparte's Gull    | * *   |
| Ring-billed Gull    | * * * |

| Herring Gull             | * * *   |
|--------------------------|---------|
| Caspian Tern             | ***     |
| Double-crested Cormorant | ***     |
| Great Blue Heron         | ***     |
| Great Egret              | ***     |
| Turkey Vulture           | ***     |
| Snowy Owl                |         |
| Barred Owl               | * * *   |
| Belted Kingfisher        | ***     |
| Downy Woodpecker         | * * * * |
| Pileated Woodpecker      | * * * * |
| Northern Flicker         | ***     |
| Eastern Kingbird         | *       |
| Blue Jay                 | * * *   |
| American Crow            | ***     |
| Black-capped Chickadee   | ***     |